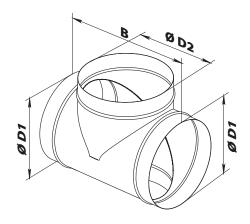

## Overall dimensions

| Model      |               | Dimensions [mm] |     |     |
|------------|---------------|-----------------|-----|-----|
|            |               | D1              | D2  | В   |
| TM 80      | TM 80 Zn      | 80              | 80  | 170 |
| TM 100     | TM 100 Zn     | 100             | 100 | 190 |
| TM 110     | TM 110 Zn     | 110             | 110 | 200 |
| TM 120     | TM 120 Zn     | 120             | 120 | 210 |
| TM 125     | TM 125 Zn     | 125             | 125 | 215 |
| TM 125/160 | TM 125/160 Zn | 125             | 160 | 215 |
| TM 130     | TM 130 Zn     | 130             | 130 | 220 |
| TM 140     | TM 140 Zn     | 140             | 140 | 230 |
| TM 150     | TM 150 Zn     | 150             | 150 | 240 |
| TM 160     | TM 160 Zn     | 160             | 160 | 250 |
| TM 180     | TM 180 Zn     | 180             | 180 | 260 |
| TM 200     | TM 200 Zn     | 200             | 200 | 300 |
| TM 250     | TM 250 Zn     | 250             | 250 | 350 |
| TM 315     | TM 315 Zn     | 315             | 315 | 415 |