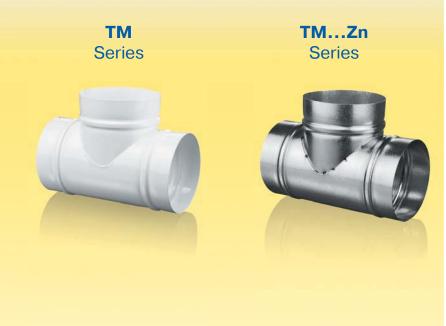

## Application

- For branch connections of the air ducts used in residential, public and industrial ventilation systems.
- For connection of various air ducts and their integration into complex ventilation systems.

## Design

- Made of special steel with polymeric coating (TM series) or galvanized steel (TM...Zn series).
- The T-joint is designed for connection of 3 air ducts at 90° angle.
- The TM 125/160 T-joint model is equipped with two á 125 mm flanges and one á 160 mm
- Ventilation system components are fixed by clamps or any other fixing devices.